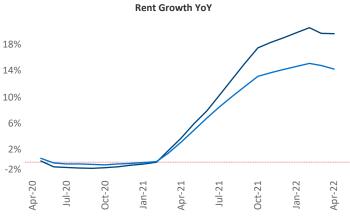

New lease asking **rents** are at **\$2,654**, up **19.6%** ▲ from the previous year placing Orange County at **12th** overall in year-over-year rent growth.

Multifamily housing **demand** has been rising with **3,948** ▲ net units absorbed over the past twelve months. This is down -1,897 ▼ units from the previous year's gain of **5,845** ▲ absorbed units.