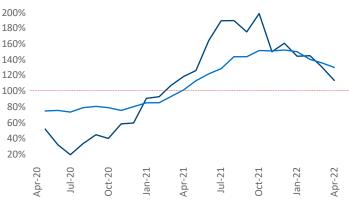

New lease asking **rents** are at **\$2,654**, up **19.6%** ▲ from the previous year placing Orange County at **12th** overall in year-over-year rent growth.

Multifamily housing **demand** has been rising with **3,948** ▲ net units absorbed over the past twelve months. This is down -1,897 ▼ units from the previous year's gain of **5,845** ▲ absorbed units.