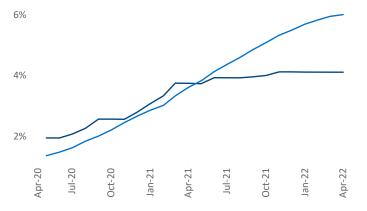

## Contacts

Jeff Adler

Vice President

Jeff.Adler@yardi.com

Liliana Malai Senior PPC Specialist Liliana.Malai@yardi.com Orange County April 2022

**Orange County** is the **24th** largest multifamily market with **210,936** completed units and **40,617** units in development, **8,678** of which have already broken ground.