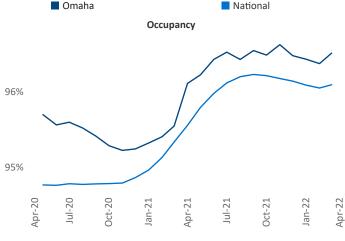

New lease asking **rents** are at \$1,099, up 9.8% ▲ from the previous year placing Omaha at 91st overall in year-over-year rent growth.

Multifamily housing **demand** has been rising with **1,989** ▲ net units absorbed over the past twelve months. This is down **-189** ▼ units from the previous year's gain of **2,178** ▲ absorbed units.