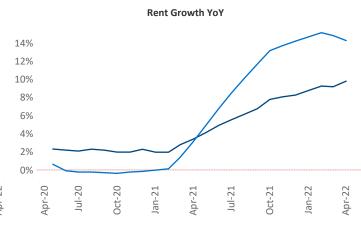

New lease asking **rents** are at \$1,099, up 9.8% ▲ from the previous year placing Omaha at 91st overall in year-over-year rent growth.

Multifamily housing **demand** has been rising with **1,989** ▲ net units absorbed over the past twelve months. This is down **-189** ▼ units from the previous year's gain of **2,178** ▲ absorbed units.