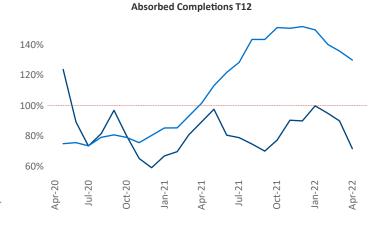

New lease asking **rents** are at \$1,099, up 9.8% ▲ from the previous year placing Omaha at 91st overall in year-over-year rent growth.

Multifamily housing **demand** has been rising with **1,989** ▲ net units absorbed over the past twelve months. This is down **-189** ▼ units from the previous year's gain of **2,178** ▲ absorbed units.