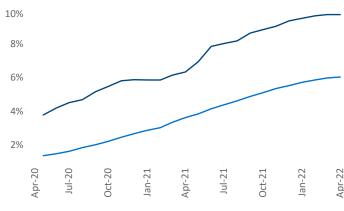

New lease asking **rents** are at \$2,232, up 12.3% ▲ from the previous year placing Northern New Jersey at 62nd overall in year-over-year rent growth.

Multifamily housing **demand** has been rising with **11,174** ▲ net units absorbed over the past twelve months. This is up **7,362** ▲ units from the previous year's gain of **3,812** ▲ absorbed units.