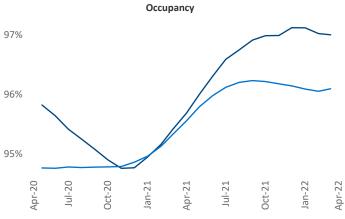

New lease asking **rents** are at \$2,232, up 12.3% ▲ from the previous year placing Northern New Jersey at 62nd overall in year-over-year rent growth.

Multifamily housing **demand** has been rising with **11,174** ▲ net units absorbed over the past twelve months. This is up **7,362** ▲ units from the previous year's gain of **3,812** ▲ absorbed units.