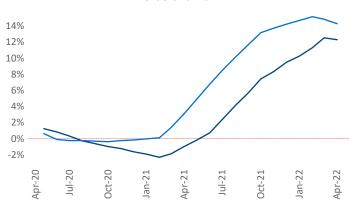

New lease asking **rents** are at \$2,232, up 12.3% ▲ from the previous year placing Northern New Jersey at 62nd overall in year-over-year rent growth.

Multifamily housing **demand** has been rising with **11,174** ▲ net units absorbed over the past twelve months. This is up **7,362** ▲ units from the previous year's gain of **3,812** ▲ absorbed units.

Rent Growth YoY

**Absorbed Completions T12** 