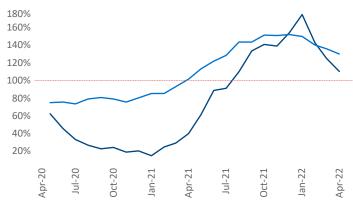

New lease asking **rents** are at \$2,232, up 12.3% ▲ from the previous year placing Northern New Jersey at 62nd overall in year-over-year rent growth.

Multifamily housing **demand** has been rising with **11,174** ▲ net units absorbed over the past twelve months. This is up **7,362** ▲ units from the previous year's gain of **3,812** ▲ absorbed units.

Employment in Northern New Jersey has grown by 5.5% ▲ over the past 12 months, while hourly wages have risen by 1.8% ▲ YoY to \$34.07 according to the *Bureau of Labor Statistics*.

Units Under Construction as % of Stock