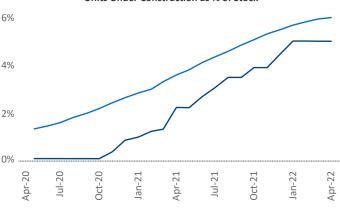

**Employment** in North Central Florida has grown by **3.0%** ▲ over the past 12 months, while hourly wages have risen by **5.2%** ▲ YoY to **\$25.42** according to the *Bureau of Labor Statistics*.

Units Under Construction as % of Stock