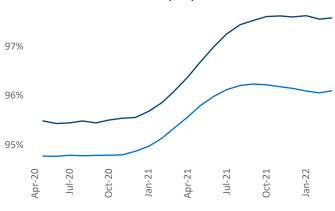

New lease asking **rents** are at \$1,469, up 15.3% ▲ from the previous year placing North Central Florida at 34th overall in year-over-year rent growth.

Multifamily housing **demand** has been rising with **3,223** ▲ net units absorbed over the past twelve months. This is down **-252** ▼ units from the previous year's gain of **3,475** ▲ absorbed units.