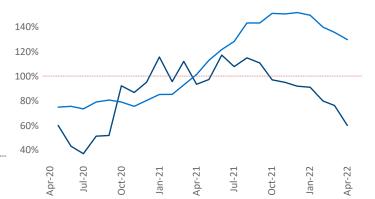

New lease asking **rents** are at \$1,469, up 15.3% ▲ from the previous year placing North Central Florida at 34th overall in year-over-year rent growth.

Multifamily housing **demand** has been rising with **3,223** ▲ net units absorbed over the past twelve months. This is down **-252** ▼ units from the previous year's gain of **3,475** ▲ absorbed units.