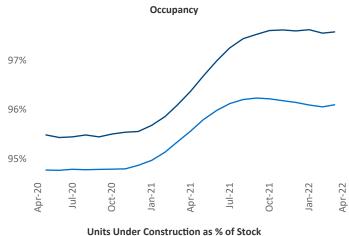

New lease asking **rents** are at \$1,469, up 15.3% ▲ from the previous year placing North Central Florida at 34th overall in year-over-year rent growth.

Multifamily housing **demand** has been rising with **3,223** ▲ net units absorbed over the past twelve months. This is down **-252** ▼ units from the previous year's gain of **3,475** ▲ absorbed units.