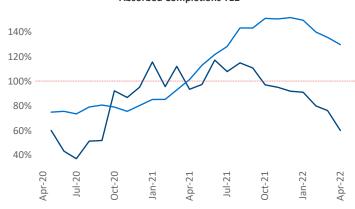

New lease asking **rents** are at \$1,469, up 15.3% ▲ from the previous year placing North Central Florida at 34th overall in year-over-year rent growth.

Multifamily housing **demand** has been rising with **3,223** ▲ net units absorbed over the past twelve months. This is down **-252** ▼ units from the previous year's gain of **3,475** ▲ absorbed units.