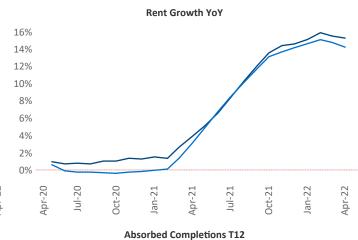

New lease asking **rents** are at \$1,469, up 15.3% ▲ from the previous year placing North Central Florida at 34th overall in year-over-year rent growth.

Multifamily housing **demand** has been rising with **3,223** ▲ net units absorbed over the past twelve months. This is down **-252** ▼ units from the previous year's gain of **3,475** ▲ absorbed units.