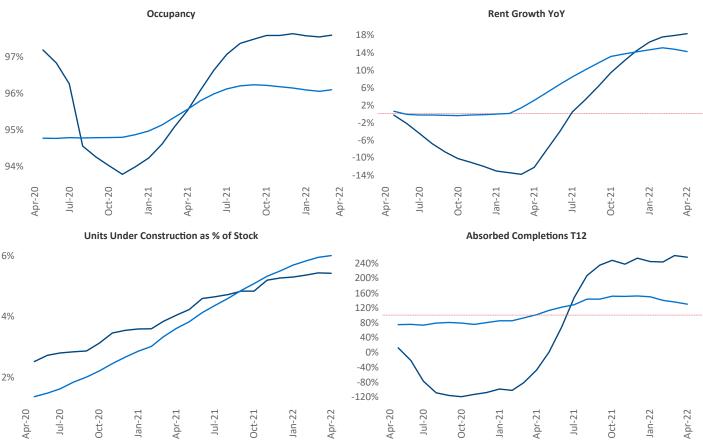

New lease asking **rents** are at \$4,026, up 18.3% ▲ from the previous year placing New York at 16th overall in year-over-year rent growth.

Multifamily housing **demand** has been rising with **16,351** ▲ net units absorbed over the past twelve months. This is up **22,592** ▲ units from the previous year's loss of **-6,241** ▼ absorbed units.

**Employment** in New York has grown by **5.7%** ▲ over the past 12 months, while hourly wages have risen by **2.8%** ▲ YoY to **\$38.37** according to the *Bureau of Labor Statistics*.