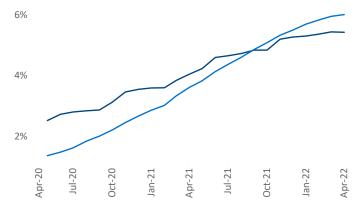

New lease asking **rents** are at **\$4,026**, up **18.3%** from the previous year placing New York at **16th** overall in year-over-year rent growth.

Multifamily housing **demand** has been rising with **16,351** ▲ net units absorbed over the past twelve months. This is up **22,592** ▲ units from the previous year's loss of **-6,241** ▼ absorbed units.

**Employment** in New York has grown by **5.7%** A over the past 12 months, while hourly wages have risen by **2.8%** A YoY to **\$38.37** according to the *Bureau of Labor Statistics*.

Rent Growth YoY