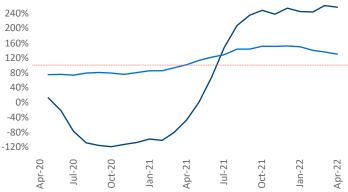

**Employment** in New York has grown by **5.7%** A over the past 12 months, while hourly wages have risen by **2.8%** A YoY to **\$38.37** according to the *Bureau of Labor Statistics*.

Rent Growth YoY

Units Under Construction as % of Stock

Apr-21

Jul-21

Oct-21

Jan-22

Apr-22

Jan-21

Oct-20