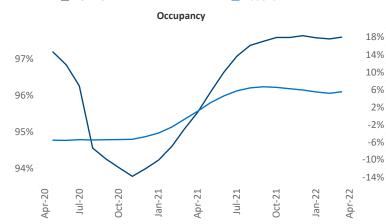

New lease asking **rents** are at **\$4,026**, up **18.3%** from the previous year placing New York at **16th** overall in year-over-year rent growth.

Multifamily housing **demand** has been rising with **16,351** ▲ net units absorbed over the past twelve months. This is up **22,592** ▲ units from the previous year's loss of **-6,241** ▼ absorbed units.