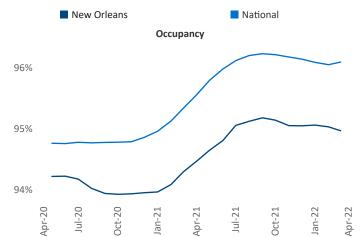

55

Contacts

Liliana Malai

Jeff Adler Vice President Senior PPC Specialist Liliana.Malai@yardi.com Jeff.Adler@yardi.com

**New Orleans** 

April 2022

New Orleans is the 65th largest multifamily market with 61,187 completed units and 6,972 units in development, 909 of which have already broken ground.