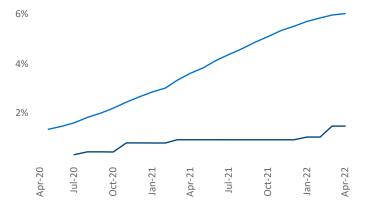

New lease asking **rents** are at **\$1,183**, up **11.1%** from the previous year placing New Orleans at 74th overall in year-over-year rent growth.

Multifamily housing demand has been rising with 1,178 net units absorbed over the past twelve months. This is down -126 vunits from the previous year's gain of 1,304 absorbed units.