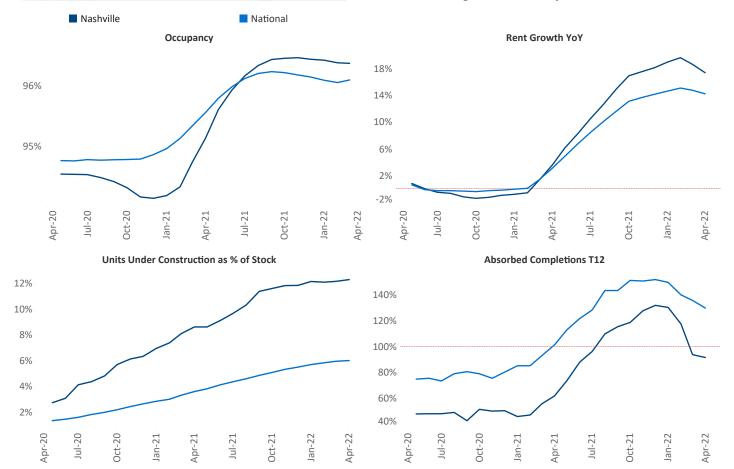

## Nashville April 2022

Nashville is the 35th largest multifamily market with 149,544 completed units and 83,489 units in development, 18,368 of which have already broken ground.

New lease asking **rents** are at \$1,591, up 17.3% ▲ from the previous year placing Nashville at 22nd overall in year-over-year rent growth.

Multifamily housing demand has been rising with 8,396 A net units absorbed over the past twelve months. This is up 3,479 ▲ units from the previous year's gain of 4,917 ▲ absorbed units.

**Employment** in Nashville has grown by **7.1%** ▲ over the past 12 months, while hourly wages have risen by 8.9% ▲ YoY to \$31.61 according to the Bureau of Labor Statistics.