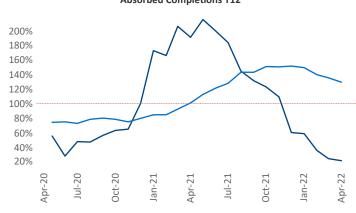

New lease asking **rents** are at \$1,120, up 13.1% ▲ from the previous year placing Mobile at 50th overall in year-over-year rent growth.

Multifamily housing **demand** has been rising with **135** ▲ net units absorbed over the past twelve months. This is down **-1,179** ▼ units from the previous year's gain of **1,314** ▲ absorbed units.