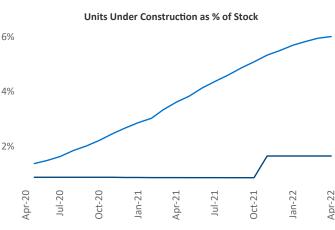

President Jeff.Adler@yardi.com Liliana Malai Senior PPC Specialist Liliana.Malai@yardi.com Mobile April 2022

**Mobile** is the **94th** largest multifamily market with **33,954** completed units and **3,259** units in development, **555** of which have already broken ground.

New lease asking **rents** are at \$1,120, up 13.1% ▲ from the previous year placing Mobile at 50th overall in year-over-year rent growth.

Multifamily housing **demand** has been rising with **135** ▲ net units absorbed over the past twelve months. This is down **-1,179** ▼ units from the previous year's gain of **1,314** ▲ absorbed units.

**Employment** in Mobile has grown by 2.0% ▲ over the past 12 months, while hourly wages have risen by 3.0% ▲ YoY to \$26.89 according to the *Bureau of Labor Statistics*.











## **DISCLAIMER**

ALTHOUGH EVERY EFFORT IS MADE TO ENSURE THE ACCURACY, TIMELINESS AND COMPLETENESS OF THE INFORMATION PROVIDED IN THIS PUBLICATION, THE INFORMATION IS PROVIDED "AS IS" AND YARDI MATRIX DOES NOT GUARANTEE, WARRANT, REPRESENT OR UNDERTAKE THAT THE INFORMATION PROVIDED IS CORRECT, ACCURATE, CURRENT OR COMPLETE. YARDI MATRIX IS NOT LIABLE FOR ANY LOSS, CLAIM, OR DEMAND ARISING DIRECTLY OR INDIRECTLY FROM ANY USE OR RELIANCE UPON THE INFORMATION CONTAINED HEREIN.

## **COPYRIGHT NOTICE**

This document, publication and/or presentation (collectively, 'document') is protected by copyright, trademark and other intellectual property laws. Use of this document is subject to the terms and conditions of Yardi Systems, Inc. dba Yardi Matrix's Terms of Use <a href="http://www.yar