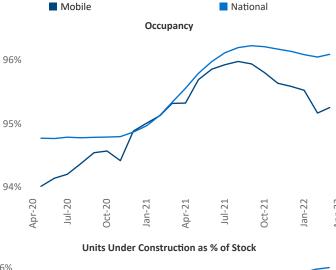

ce President Jeff.Adler@yardi.com Liliana Malai Senior PPC Specialist Liliana.Malai@yardi.com Mobile April 2022

**Mobile** is the **94th** largest multifamily market with **33,954** completed units and **3,259** units in development, **555** of which have already broken ground.

New lease asking **rents** are at \$1,120, up 13.1% ▲ from the previous year placing Mobile at 50th overall in year-over-year rent growth.

Multifamily housing **demand** has been rising with **135** ▲ net units absorbed over the past twelve months. This is down **-1,179** ▼ units from the previous year's gain of **1,314** ▲ absorbed units.

**Employment** in Mobile has grown by 2.0% ▲ over the past 12 months, while hourly wages have risen by 3.0% ▲ YoY to \$26.89 according to the *Bureau of Labor Statistics*.











## **DISCLAIMER**

ALTHOUGH EVERY EFFORT IS MADE TO ENSURE THE ACCURACY, TIMELINESS AND COMPLETENESS OF THE INFORMATION PROVIDED IN THIS PUBLICATION, THE INFORMATION IS PROVIDED "AS IS" AND YARDI MATRIX DOES NOT GUARANTEE, WARRANT, REPRESENT OR UNDERTAKE THAT THE INFORMATION PROVIDED IS CORRECT, ACCURATE, CURRENT OR COMPLETE. YARDI MATRIX IS NOT LIABLE FOR ANY LOSS, CLAIM, OR DEMAND ARISING DIRECTLY OR INDIRECTLY FROM ANY USE OR RELIANCE UPON THE INFORMATION CONTAINED HEREIN.

## **COPYRIGHT NOTICE**

This document, publication and/or presentation (collectively, 'document') is protected by copyright, trademark and other intellectual property laws. Use of this document is subject to the terms and conditions of Yardi Systems, Inc. dba Yardi Matrix's Terms of Use <a href="http://www.y