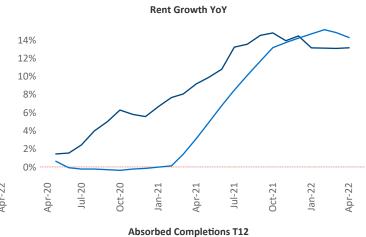

New lease asking **rents** are at \$1,120, up 13.1% ▲ from the previous year placing Mobile at 50th overall in year-over-year rent growth.

Multifamily housing **demand** has been rising with **135** ▲ net units absorbed over the past twelve months. This is down **-1,179** ▼ units from the previous year's gain of **1,314** ▲ absorbed units.