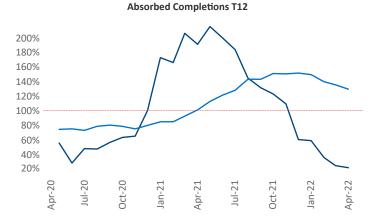

New lease asking **rents** are at \$1,120, up 13.1% ▲ from the previous year placing Mobile at 50th overall in year-over-year rent growth.

Multifamily housing **demand** has been rising with **135** ▲ net units absorbed over the past twelve months. This is down **-1,179** ▼ units from the previous year's gain of **1,314** ▲ absorbed units.