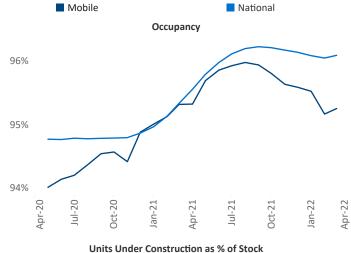

dent Jeff.Adler@yardi.com

Liliana Malai Senior PPC Specialist Liliana.Malai@yardi.com

Contacts

Mobile April 2022



**Mobile** is the **94th** largest multifamily market with **33,954** completed units and **3,259** units in development, **555** of which have already broken ground.

New lease asking **rents** are at \$1,120, up 13.1% ▲ from the previous year placing Mobile at 50th overall in year-over-year rent growth.

Multifamily housing **demand** has been rising with **135** ▲ net units absorbed over the past twelve months. This is down **-1,179** ▼ units from the previous year's gain of **1,314** ▲ absorbed units.

Employment in Mobile has grown by 2.0% ▲ over the past 12 months, while hourly wages have risen by 3.0% ▲ YoY to \$26.89 according to the *Bureau of Labor Statistics*.