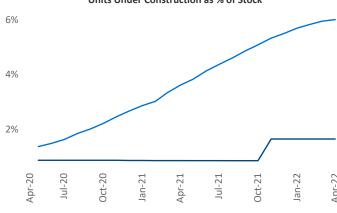

© 2022 Mapbox © OpenStreetMap

Jeff Adler Vice President Jeff.Adler@yardi.com

Liliana Malai Senior PPC Specialist Liliana.Malai@yardi.com

Contacts

Mobile April 2022

**Mobile** is the **94th** largest multifamily market with **33,954** completed units and **3,259** units in development, **555** of which have already broken ground.