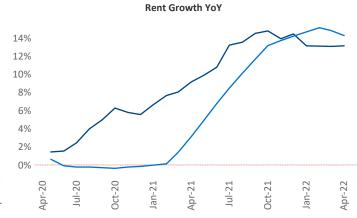

New lease asking **rents** are at \$1,120, up 13.1% ▲ from the previous year placing Mobile at 50th overall in year-over-year rent growth.

Multifamily housing **demand** has been rising with **135** ▲ net units absorbed over the past twelve months. This is down **-1,179** ▼ units from the previous year's gain of **1,314** ▲ absorbed units.