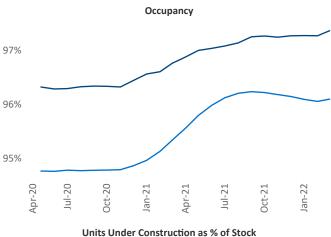

## Milwaukee April 2022

**Milwaukee** is the **50th** largest multifamily market with **89,299** completed units and **31,904** units in development, **5,252** of which have already broken ground.

New lease asking **rents** are at \$1,323, up 10.3% ▲ from the previous year placing Milwaukee at 86th overall in year-over-year rent growth.