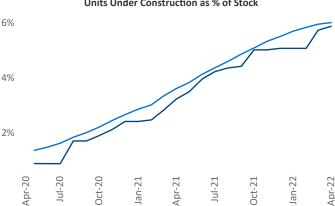

## Milwaukee April 2022

**Milwaukee** is the **50th** largest multifamily market with **89,299** completed units and **31,904** units in development, **5,252** of which have already broken ground.

New lease asking **rents** are at \$1,323, up 10.3% ▲ from the previous year placing Milwaukee at 86th overall in year-over-year rent growth.