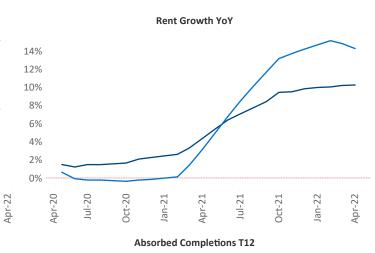

## Milwaukee April 2022

**Milwaukee** is the **50th** largest multifamily market with **89,299** completed units and **31,904** units in development, **5,252** of which have already broken ground.

New lease asking **rents** are at \$1,323, up 10.3% ▲ from the previous year placing Milwaukee at 86th overall in year-over-year rent growth.

Multifamily housing **demand** has been rising with **2,432** ▲ net units absorbed over the past twelve months. This is up **78** ▲ units from the previous year's gain of **2,354** ▲ absorbed units.

Employment in Milwaukee has grown by 1.6% ▲ over the past 12 months, while hourly wages have fallen by -1.2% ▼ YoY to \$30.00 according to the *Bureau of Labor Statistics*.