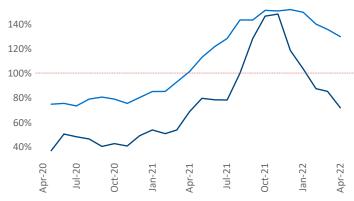

## Milwaukee April 2022

**Milwaukee** is the **50th** largest multifamily market with **89,299** completed units and **31,904** units in development, **5,252** of which have already broken ground.

New lease asking **rents** are at \$1,323, up 10.3% ▲ from the previous year placing Milwaukee at 86th overall in year-over-year rent growth.

Multifamily housing **demand** has been rising with **2,432** ▲ net units absorbed over the past twelve months. This is up **78** ▲ units from the previous year's gain of **2,354** ▲ absorbed units.

Employment in Milwaukee has grown by 1.6% ▲ over the past 12 months, while hourly wages have fallen by -1.2% ▼ YoY to \$30.00 according to the *Bureau of Labor Statistics*.