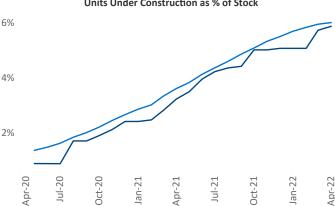

## Milwaukee April 2022

**Milwaukee** is the **50th** largest multifamily market with **89,299** completed units and **31,904** units in development, **5,252** of which have already broken ground.

New lease asking **rents** are at \$1,323, up 10.3% ▲ from the previous year placing Milwaukee at 86th overall in year-over-year rent growth.

Multifamily housing **demand** has been rising with **2,432** ▲ net units absorbed over the past twelve months. This is up **78** ▲ units from the previous year's gain of **2,354** ▲ absorbed units.

Employment in Milwaukee has grown by 1.6% ▲ over the past 12 months, while hourly wages have fallen by -1.2% ▼ YoY to \$30.00 according to the *Bureau of Labor Statistics*.