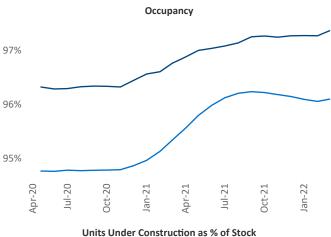

## Milwaukee April 2022

**Milwaukee** is the **50th** largest multifamily market with **89,299** completed units and **31,904** units in development, **5,252** of which have already broken ground.

New lease asking **rents** are at \$1,323, up 10.3% ▲ from the previous year placing Milwaukee at 86th overall in year-over-year rent growth.

Multifamily housing **demand** has been rising with **2,432** ▲ net units absorbed over the past twelve months. This is up **78** ▲ units from the previous year's gain of **2,354** ▲ absorbed units.

Employment in Milwaukee has grown by 1.6% ▲ over the past 12 months, while hourly wages have fallen by -1.2% ▼ YoY to \$30.00 according to the *Bureau of Labor Statistics*.