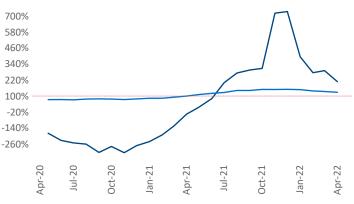

Multifamily housing **demand** has been rising with **2,655** ▲ net units absorbed over the past twelve months. This is up **3,067** ▲ units from the previous year's loss of -**412** ▼ absorbed units.