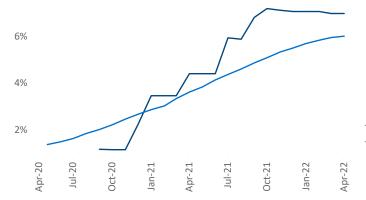

Multifamily housing **demand** has been rising with **2,655** ▲ net units absorbed over the past twelve months. This is up **3,067** ▲ units from the previous year's loss of -**412** ▼ absorbed units.