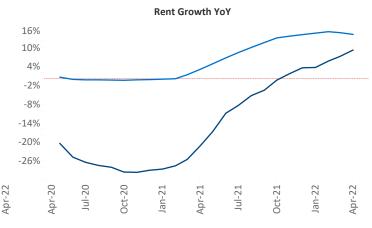

Midland - Odessa April 2022

Midland - Odessa is the 105th largest multifamily market with 27,024 completed units and 4,104 units in development, 1,889 of which have already broken ground.

New lease asking **rents** are at **\$1,094**, up **9.3%** from the previous year placing Midland - Odessa at **97th** overall in year-over-year rent growth.