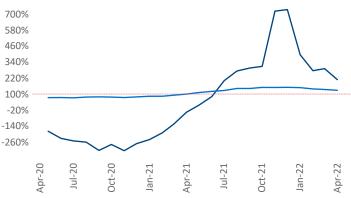

New lease asking **rents** are at **\$1,094**, up **9.3%** from the previous year placing Midland - Odessa at **97th** overall in year-over-year rent growth.

Multifamily housing **demand** has been rising with **2,655** ▲ net units absorbed over the past twelve months. This is up **3,067** ▲ units from the previous year's loss of -**412** ▼ absorbed units.