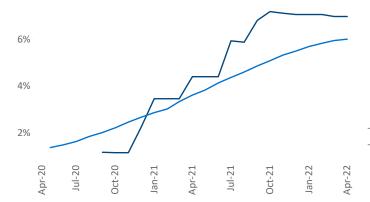

Liliana Malai Senior PPC Specialist Liliana.Malai@yardi.com Midland - Odessa April 2022

Midland - Odessa is the 105th largest multifamily market with 27,024 completed units and 4,104 units in development, 1,889 of which have already broken ground.