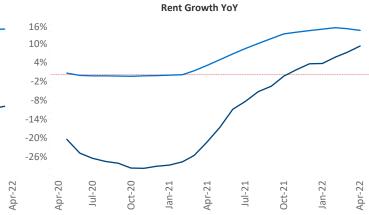

New lease asking **rents** are at **\$1,094**, up **9.3%** from the previous year placing Midland - Odessa at **97th** overall in year-over-year rent growth.

Multifamily housing **demand** has been rising with **2,655** ▲ net units absorbed over the past twelve months. This is up **3,067** ▲ units from the previous year's loss of -**412** ▼ absorbed units.