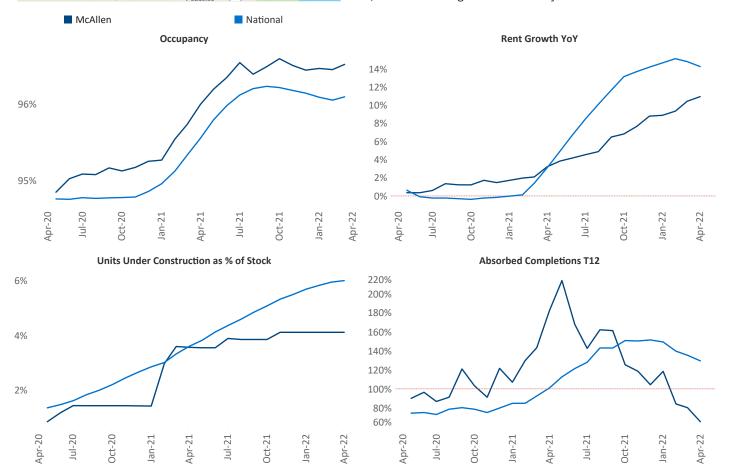

New lease asking **rents** are at \$922, up 11% ▲ from the previous year placing McAllen at 78th overall in year-over-year rent growth.

Multifamily housing demand has been rising with 695 A net units absorbed over the past twelve months. This is down -484 ▼ units from the previous year's gain of 1,179 ▲ absorbed units.