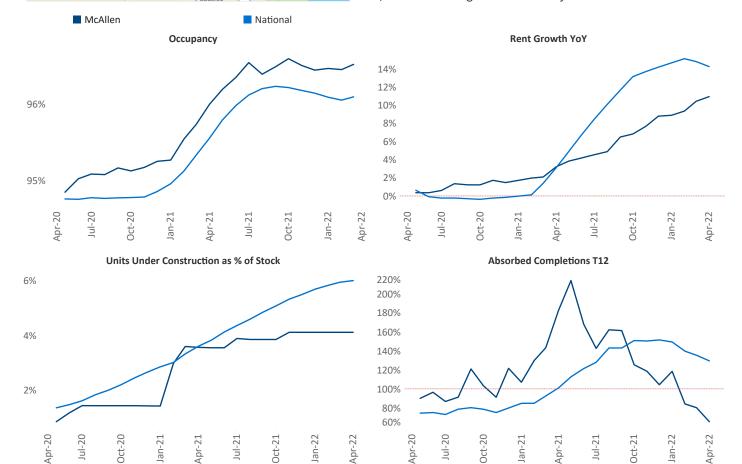

New lease asking **rents** are at \$922, up 11% ▲ from the previous year placing McAllen at 78th overall in year-over-year rent growth.

Multifamily housing **demand** has been rising with **695** ▲ net units absorbed over the past twelve months. This is down **-484** ▼ units from the previous year's gain of **1,179** ▲ absorbed units.

**Employment** in McAllen has grown by **4.6%** ▲ over the past 12 months, while hourly wages have risen by **1.5%** ▲ YoY to **\$18.37** according to the *Bureau of Labor Statistics*.