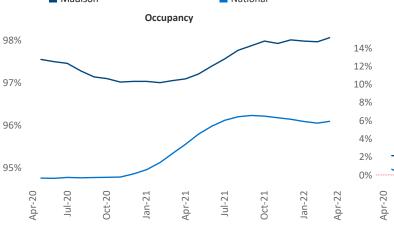

New lease asking **rents** are at **\$1,363**, up **7%** from the previous year placing Madison at **113th** overall in year-over-year rent growth.

Multifamily housing **demand** has been rising with **1,845** ▲ net units absorbed over the past twelve months. This is up **749** ▲ units from the previous year's gain of **1,096** ▲ absorbed units.