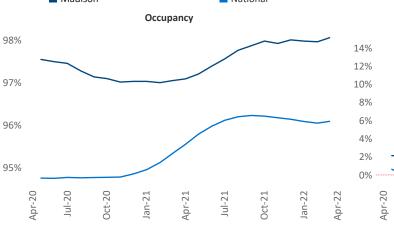

iliana Malai Senior PPC Specialist Liliana.Malai@yardi.com Madison April 2022

Madison is the **72nd** largest multifamily market with **51,774** completed units and **21,057** units in development, **7,530** of which have already broken ground.

New lease asking **rents** are at **\$1,363**, up **7%** from the previous year placing Madison at **113th** overall in year-over-year rent growth.

Multifamily housing **demand** has been rising with **1,845** ▲ net units absorbed over the past twelve months. This is up **749** ▲ units from the previous year's gain of **1,096** ▲ absorbed units.

**Employment** in Madison has grown by **2.3%** ▲ over the past 12 months, while hourly wages have risen by **3.4%** ▲ YoY to **\$32.28** according to the *Bureau of Labor Statistics*.

Rent Growth YoY









Apr-21

Jul-21

Oct-21

Apr-22

Jan-22

Jul-20

Oct-20

Jan-21



#### DISCLAIMER

ALTHOUGH EVERY EFFORT IS MADE TO ENSURE THE ACCURACY, TIMELINESS AND COMPLETENESS OF THE INFORMATION PROVIDED IN THIS PUBLICATION, THE INFORMATION IS PROVIDED "AS IS" AND YARDI MATRIX DOES NOT GUARANTEE, WARRANT, REPRESENT OR UNDERTAKE THAT THE INFORMATION PROVIDED IS CORRECT, ACCURATE, CURRENT OR COMPLETE. YARDI MATRIX IS NOT LIABLE FOR ANY LOSS, CLAIM, OR DEMAND ARISING DIRECTLY OR INDIRECTLY FROM ANY USE OR RELIANCE UPON THE INFORMATION CONTAINED HEREIN.

#### **COPYRIGHT NOTICE**

This document, publication and/or presentation (collectively, 'document') is protected by copyright, trademark and other intellectual property laws. Use of this document is subject to the terms and conditions of Yardi S