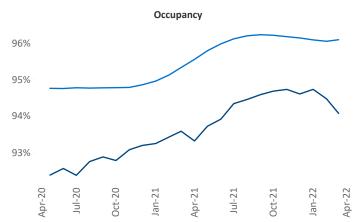

New lease asking **rents** are at **\$1,062**, up **7.7%** from the previous year placing Lubbock at **111th** overall in year-over-year rent growth.

Multifamily housing **demand** has been rising with **295** ▲ net units absorbed over the past twelve months. This is down -430 ▼ units from the previous year's gain of **725** ▲ absorbed units.