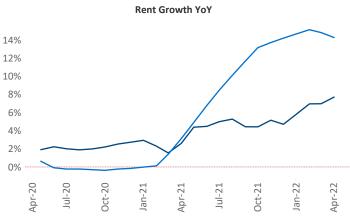

New lease asking **rents** are at **\$1,062**, up **7.7%** from the previous year placing Lubbock at **111th** overall in year-over-year rent growth.

Multifamily housing **demand** has been rising with **295** ▲ net units absorbed over the past twelve months. This is down -430 ▼ units from the previous year's gain of **725** ▲ absorbed units.