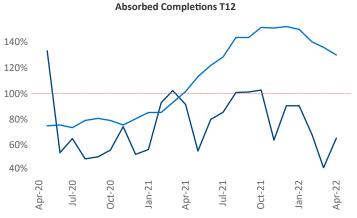

New lease asking **rents** are at **\$1,062**, up **7.7%** from the previous year placing Lubbock at **111th** overall in year-over-year rent growth.

Multifamily housing **demand** has been rising with **295** ▲ net units absorbed over the past twelve months. This is down -430 ▼ units from the previous year's gain of **725** ▲ absorbed units.