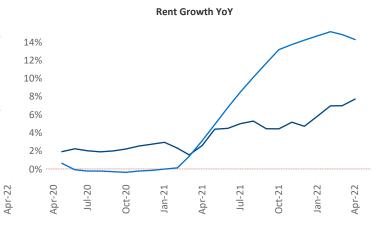

New lease asking **rents** are at \$1,062, up 7.7% ▲ from the previous year placing Lubbock at 111th overall in year-over-year rent growth.

Multifamily housing demand has been rising with 295 A net units absorbed over the past twelve months. This is down -430 ▼ units from the previous year's gain of 725 ▲ absorbed units.