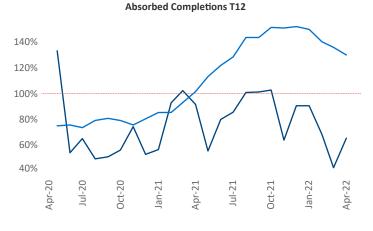

New lease asking **rents** are at \$1,062, up 7.7% ▲ from the previous year placing Lubbock at 111th overall in year-over-year rent growth.

Multifamily housing demand has been rising with 295 A net units absorbed over the past twelve months. This is down -430 ▼ units from the previous year's gain of 725 ▲ absorbed units.