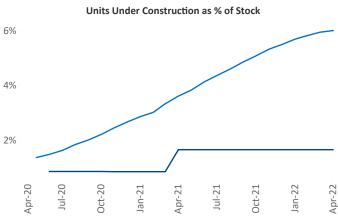

## Contacts

Jeff Adler Vice President Jeff.Adler@yardi.com

Liliana Malai Senior PPC Specialist Liliana.Malai@yardi.com

Lubbock April 2022

Lubbock is the 107th largest multifamily market with 25,882 completed units and 1,689 units in development, 426 of which have already broken ground.