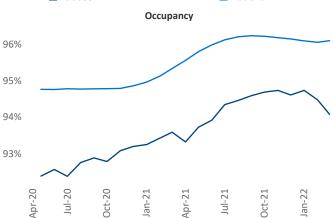

New lease asking **rents** are at \$1,062, up 7.7% ▲ from the previous year placing Lubbock at 111th overall in year-over-year rent growth.

Multifamily housing demand has been rising with 295 A net units absorbed over the past twelve months. This is down -430 ▼ units from the previous year's gain of 725 ▲ absorbed units.

**Employment** in Lubbock has grown by **4.0**% ▲ over the past 12 months, while hourly wages have risen by 4.5% ▲ YoY to \$23.76 according to the Bureau of Labor Statistics.