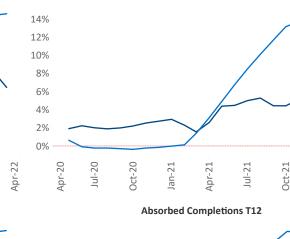

New lease asking **rents** are at \$1,062, up 7.7% ▲ from the previous year placing Lubbock at 111th overall in year-over-year rent growth.

Multifamily housing **demand** has been rising with **295** ▲ net units absorbed over the past twelve months. This is down **-430** ▼ units from the previous year's gain of **725** ▲ absorbed units.