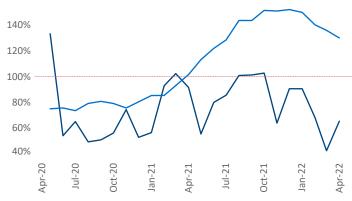

New lease asking **rents** are at \$1,062, up 7.7% ▲ from the previous year placing Lubbock at 111th overall in year-over-year rent growth.

Multifamily housing **demand** has been rising with **295** ▲ net units absorbed over the past twelve months. This is down **-430** ▼ units from the previous year's gain of **725** ▲ absorbed units.