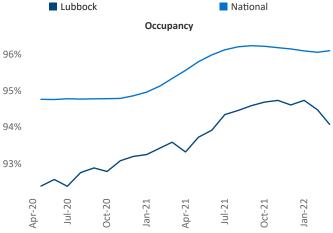

i Senior PPC Specialist Liliana.Malai@yardi.com

Contacts

Lubbock April 2022

**Lubbock** is the **107th** largest multifamily market with **25,882** completed units and **1,689** units in development, **426** of which have already broken ground.

New lease asking **rents** are at \$1,062, up 7.7% ▲ from the previous year placing Lubbock at 111th overall in year-over-year rent growth.

Multifamily housing **demand** has been rising with **295** ▲ net units absorbed over the past twelve months. This is down **-430** ▼ units from the previous year's gain of **725** ▲ absorbed units.

**Employment** in Lubbock has grown by **4.0%** ▲ over the past 12 months, while hourly wages have risen by **4.5%** ▲ YoY to **\$23.76** according to the *Bureau of Labor Statistics*.

**Rent Growth YoY**