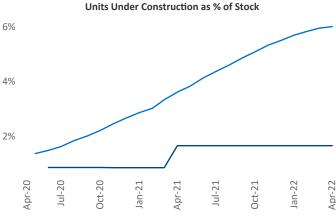

nior PPC Specialist Liliana.Malai@yardi.com

Contacts

Lubbock April 2022

**Lubbock** is the **107th** largest multifamily market with **25,882** completed units and **1,689** units in development, **426** of which have already broken ground.

New lease asking **rents** are at \$1,062, up 7.7% ▲ from the previous year placing Lubbock at 111th overall in year-over-year rent growth.

Multifamily housing **demand** has been rising with **295** ▲ net units absorbed over the past twelve months. This is down **-430** ▼ units from the previous year's gain of **725** ▲ absorbed units.

**Employment** in Lubbock has grown by **4.0%** ▲ over the past 12 months, while hourly wages have risen by **4.5%** ▲ YoY to **\$23.76** according to the *Bureau of Labor Statistics*.

**Rent Growth YoY**