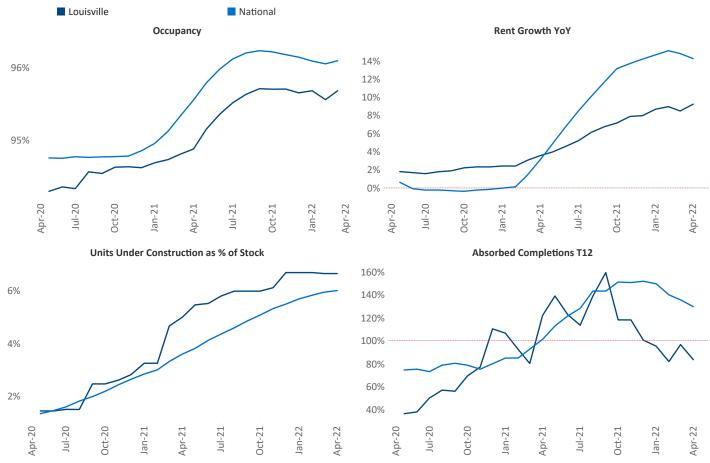

New lease asking **rents** are at \$1,076, up 9.1% ▲ from the previous year placing Louisville at 98th overall in year-over-year rent growth.

Multifamily housing **demand** has been rising with **3,641** ▲ net units absorbed over the past twelve months. This is up **395** ▲ units from the previous year's gain of **3,246** ▲ absorbed units.

**Employment** in Louisville has grown by **3.1%** △ over the past 12 months, while hourly wages have risen by **3.3%** △ YoY to **\$25.04** according to the *Bureau of Labor Statistics*.