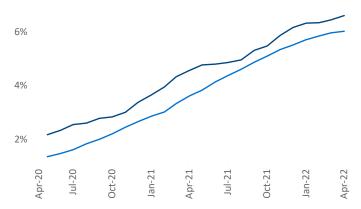

**Employment** in Los Angeles has grown by **5.6%** ▲ over the past 12 months, while hourly wages have risen by **3.9%** ▲ YoY to **\$34.08** according to the *Bureau of Labor Statistics*.

Santa Clarita