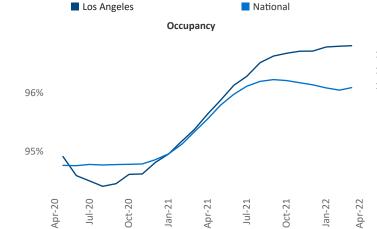

New lease asking **rents** are at **\$2,508**, up **12.6%** from the previous year placing Los Angeles at **55th** overall in year-over-year rent growth.

Multifamily housing **demand** has been rising with **18,178** A net units absorbed over the past twelve months. This is up **5,217** A units from the previous year's gain of **12,961** A absorbed units.