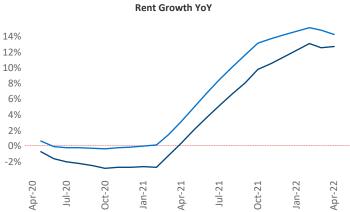

New lease asking **rents** are at **\$2,508**, up **12.6%** from the previous year placing Los Angeles at **55th** overall in year-over-year rent growth.

Multifamily housing **demand** has been rising with **18,178** A net units absorbed over the past twelve months. This is up **5,217** A units from the previous year's gain of **12,961** A absorbed units.