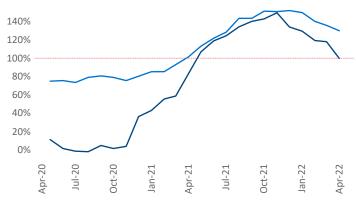

New lease asking **rents** are at **\$2,508**, up **12.6%** from the previous year placing Los Angeles at **55th** overall in year-over-year rent growth.

Multifamily housing **demand** has been rising with **18,178** A net units absorbed over the past twelve months. This is up **5,217** A units from the previous year's gain of **12,961** A absorbed units.