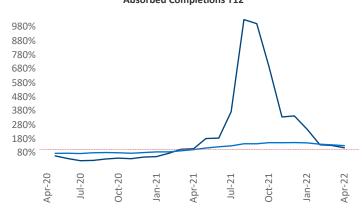

New lease asking rents are at \$899, up 8.6% ▲ from the

New lease asking **rents** are at \$899, up 8.6% ▲ from the previous year placing Little Rock at 105th overall in year-over-year rent growth.

Multifamily housing **demand** has been rising with **1,327** ▲ net units absorbed over the past twelve months. This is up **845** ▲ units from the previous year's gain of **482** ▲ absorbed units.