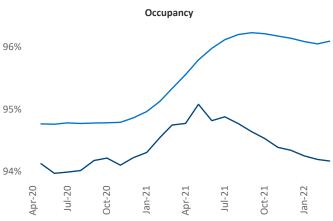

New lease asking rents are at \$899, up 8.6% ▲ from the

New lease asking **rents** are at \$899, up 8.6% ▲ from the previous year placing Little Rock at 105th overall in year-over-year rent growth.

Multifamily housing **demand** has been rising with **1,327** ▲ net units absorbed over the past twelve months. This is up **845** ▲ units from the previous year's gain of **482** ▲ absorbed units.