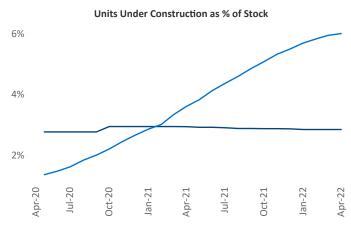

## Contacts

Jeff Adler Vice President Jeff.Adler@yardi.com Liliana Malai Senior PPC Specialist Liliana.Malai@yardi.com Little Rock April 2022

Little Rock is the 74th largest multifamily market with 49,500 completed units and 4,085 units in development, 1,410 of which have already broken ground.