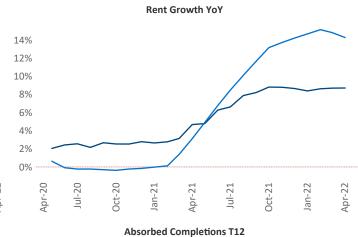

New lease asking rents are at \$899, up 8.6% ▲ from the

New lease asking **rents** are at \$899, up 8.6% ▲ from the previous year placing Little Rock at 105th overall in year-over-year rent growth.

Multifamily housing **demand** has been rising with **1,327** ▲ net units absorbed over the past twelve months. This is up **845** ▲ units from the previous year's gain of **482** ▲ absorbed units.