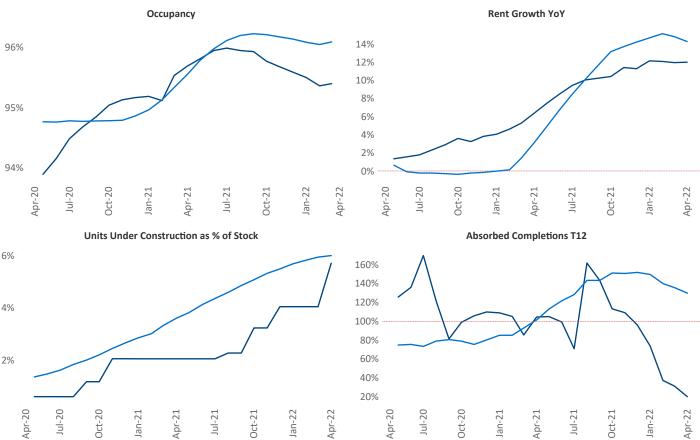

Contacts

Jeff Adler Vice President Jeff.Adler@yardi.com Liliana Malai Senior PPC Specialist Liliana.Malai@yardi.com Lexington April 2022

**Lexington** is the **87th** largest multifamily market with **37,767** completed units and **7,046** units in development, **2,161** of which have already broken ground.

New lease asking **rents** are at \$1,065, up 12%▲ from the previous year placing Lexington at 68th overall in year-over-year rent growth.

Multifamily housing **demand** has been rising with **87** ▲ net units absorbed over the past twelve months. This is down **-719** ▼ units from the previous year's gain of **806** ▲ absorbed units.

Employment in Lexington has grown by 3.5% ▲ over the past 12 months, while hourly wages have fallen by -1.2% ▼ YoY to \$27.23 according to the *Bureau of Labor Statistics*.