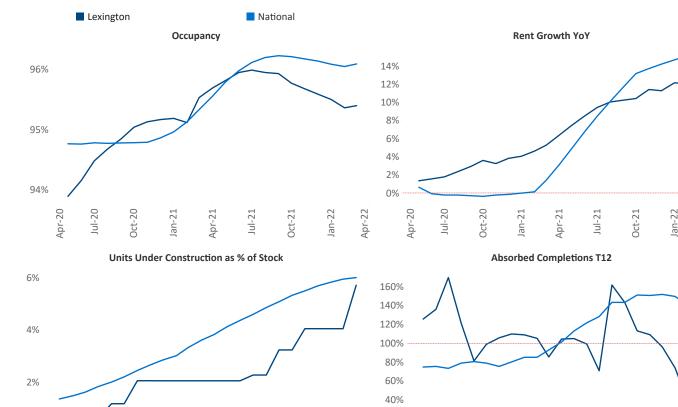

New lease asking **rents** are at \$1,065, up 12% ▲ from the previous year placing Lexington at 68th overall in year-over-year rent growth.

Multifamily housing **demand** has been rising with **87** ▲ net units absorbed over the past twelve months. This is down **-719** ▼ units from the previous year's gain of **806** ▲ absorbed units.