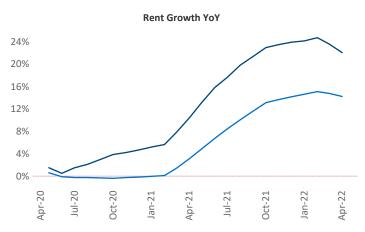

New lease asking **rents** are at **\$1,515**, up **22.1%** ▲ from the previous year placing Las Vegas at **5th** overall in year-over-year rent growth.

Multifamily housing **demand** has been rising with **1,334** ▲ net units absorbed over the past twelve months. This is down **-4,217** ▼ units from the previous year's gain of **5,551** ▲ absorbed units.