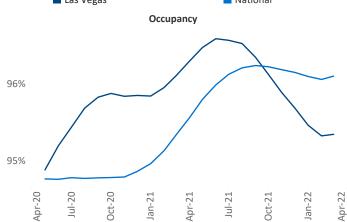

New lease asking **rents** are at **\$1,515**, up **22.1%** ▲ from the previous year placing Las Vegas at **5th** overall in year-over-year rent growth.

Multifamily housing **demand** has been rising with **1,334** ▲ net units absorbed over the past twelve months. This is down **-4,217** ▼ units from the previous year's gain of **5,551** ▲ absorbed units.