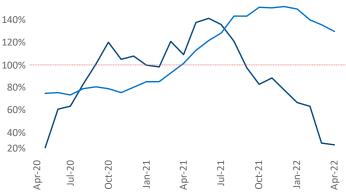

New lease asking **rents** are at **\$1,515**, up **22.1%** ▲ from the previous year placing Las Vegas at **5th** overall in year-over-year rent growth.

Multifamily housing **demand** has been rising with **1,334** ▲ net units absorbed over the past twelve months. This is down **-4,217** ▼ units from the previous year's gain of **5,551** ▲ absorbed units.