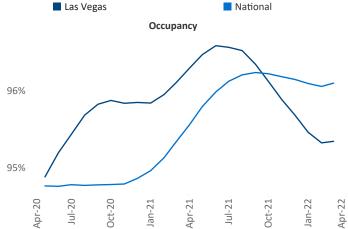

New lease asking **rents** are at **\$1,515**, up **22.1%** ▲ from the previous year placing Las Vegas at **5th** overall in year-over-year rent growth.

Multifamily housing **demand** has been rising with **1,334** ▲ net units absorbed over the past twelve months. This is down **-4,217** ▼ units from the previous year's gain of **5,551** ▲ absorbed units.