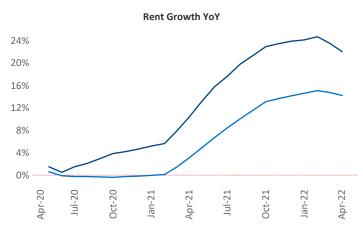

New lease asking **rents** are at **\$1,515**, up **22.1%** ▲ from the previous year placing Las Vegas at **5th** overall in year-over-year rent growth.

Multifamily housing **demand** has been rising with **1,334** ▲ net units absorbed over the past twelve months. This is down **-4,217** ▼ units from the previous year's gain of **5,551** ▲ absorbed units.