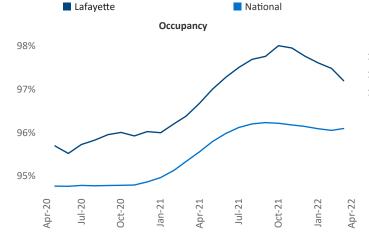

Contacts Jeff Adler

Vice President Jeff.Adler@yardi.com









Liliana Malai Senior PPC Specialist Liliana.Malai@yardi.com Lafayette April 2022

Lafayette is the **114th** largest multifamily market with **16,480** completed units and **2,405** units in development, **810** of which have already broken ground.

New lease asking **rents** are at **\$1,086**, up **8.9%** from the previous year placing Lafayette at **100th** overall in year-over-year rent growth.

Multifamily housing **demand** has been rising with **331** ▲ net units absorbed over the past twelve months. This is down -287 ▼ units from the previous year's gain of **618** ▲ absorbed units.

**Employment** in Lafayette has grown by **4.0%** A over the past 12 months, while hourly wages have risen by **6.7%** A YoY to **\$25.80** according to the *Bureau of Labor Statistics*.







#