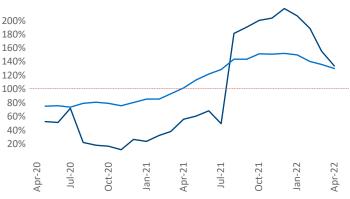

New lease asking **rents** are at **\$1,086**, up **8.9%** from the previous year placing Lafayette at **100th** overall in year-over-year rent growth.

Multifamily housing **demand** has been rising with **331** ▲ net units absorbed over the past twelve months. This is down -287 ▼ units from the previous year's gain of **618** ▲ absorbed units.