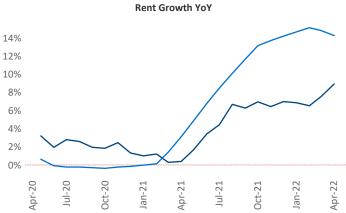

New lease asking **rents** are at **\$1,086**, up **8.9%** from the previous year placing Lafayette at **100th** overall in year-over-year rent growth.

Multifamily housing **demand** has been rising with **331** ▲ net units absorbed over the past twelve months. This is down -287 ▼ units from the previous year's gain of **618** ▲ absorbed units.