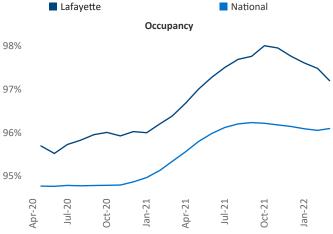

esident Jeff.Adler@yardi.com Liliana Malai Senior PPC Specialist Liliana.Malai@yardi.com Lafayette April 2022

**Lafayette** is the **114th** largest multifamily market with **16,480** completed units and **2,405** units in development, **810** of which have already broken ground.

New lease asking **rents** are at \$1,086, up 8.9% ▲ from the previous year placing Lafayette at 100th overall in year-over-year rent growth.

Multifamily housing **demand** has been rising with **331** ▲ net units absorbed over the past twelve months. This is down **-287** ▼ units from the previous year's gain of **618** ▲ absorbed units.

Employment in Lafayette has grown by 4.0% ▲ over the past 12 months, while hourly wages have risen by 6.7% ▲ YoY to \$25.80 according to the *Bureau of Labor Statistics*.











## **DISCLAIMER**

ALTHOUGH EVERY EFFORT IS MADE TO ENSURE THE ACCURACY, TIMELINESS AND COMPLETENESS OF THE INFORMATION PROVIDED IN THIS PUBLICATION, THE INFORMATION IS PROVIDED "AS IS" AND YARDI MATRIX DOES NOT GUARANTEE, WARRANT, REPRESENT OR UNDERTAKE THAT THE INFORMATION PROVIDED IS CORRECT, ACCURATE, CURRENT OR COMPLETE. YARDI MATRIX IS NOT LIABLE FOR ANY LOSS, CLAIM, OR DEMAND ARISING DIRECTLY OR INDIRECTLY FROM ANY USE OR RELIANCE UPON THE INFORMATION CONTAINED HEREIN.

## **COPYRIGHT NOTICE**

This document, publication and/or presentation (collectively, 'document') is protected by copyright, trademark and other intellectual property laws. Use of this document is subject to the terms and conditions of Yardi Systems, Inc. dba Yardi Matrix's Terms of Use <a href="http://www.y