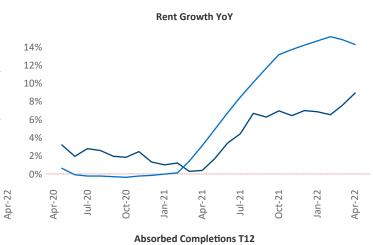

New lease asking **rents** are at \$1,086, up 8.9% ▲ from the previous year placing Lafayette at 100th overall in year-over-year rent growth.

Multifamily housing **demand** has been rising with **331** ▲ net units absorbed over the past twelve months. This is down **-287** ▼ units from the previous year's gain of **618** ▲ absorbed units.