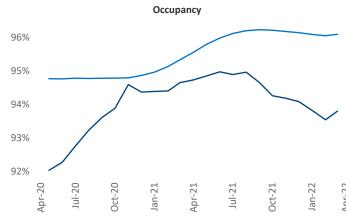

New lease asking **rents** are at \$1,017, up 6.7% ▲ from the previous year placing Lafayette - Lake Charles at 115th overall in year-over-year rent growth.

Multifamily housing **demand** has been rising with **371** ▲ net units absorbed over the past twelve months. This is down **-1,271** ▼ units from the previous year's gain of **1,642** ▲ absorbed units.