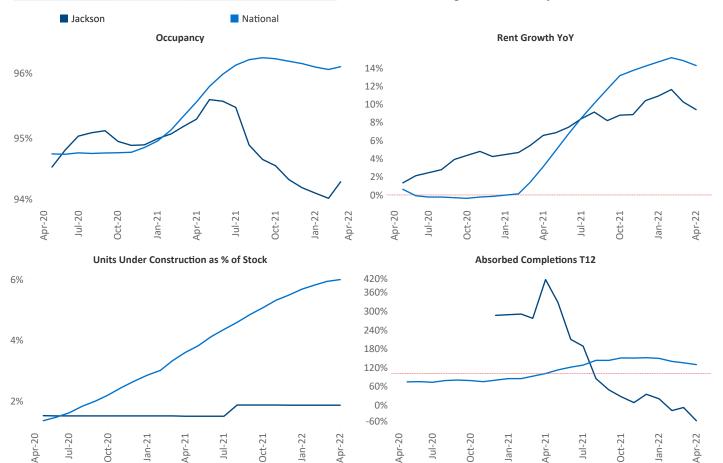

Jackson April 2022

New lease asking **rents** are at \$1,047, up 9.4% ▲ from the previous year placing Jackson at 95th overall in year-over-year rent growth.

Multifamily housing demand has been falling with -182 ▼ net units absorbed over the past twelve months. This is down -792 ▼ units from the previous year's gain of 610 ▲ absorbed units.

**Employment** in Jackson has grown by **0.3**% ▲ over the past 12 months, while hourly wages have risen by 4.8% ▲ YoY to \$24.59 according to the Bureau of Labor Statistics.