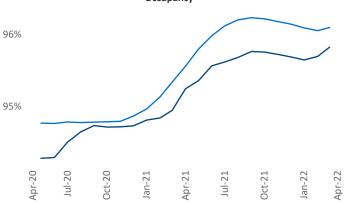

Multifamily housing **demand** has been rising with **3,802** ▲ net units absorbed over the past twelve months. This is down **-837** ▼ units from the previous year's gain of **4,639** ▲ absorbed units.