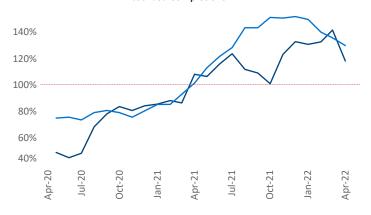

Multifamily housing **demand** has been rising with **3,802** ▲ net units absorbed over the past twelve months. This is down **-837** ▼ units from the previous year's gain of **4,639** ▲ absorbed units.