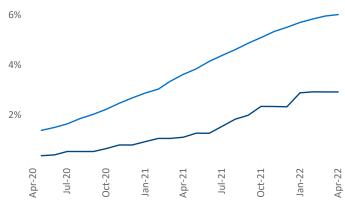

**Indianapolis** is the **29th** largest multifamily market with **180,268** completed units and **31,780** units in development, **5,232** of which have already broken ground.

New lease asking **rents** are at \$1,140, up 12.3% ▲ from the previous year placing Indianapolis at 61st overall in year-over-year rent growth.

**Employment** in Indianapolis has grown by **3.5**% ▲ over the past 12 months, while hourly wages have risen by **0.6**% ▲ YoY to \$25.39 according to the *Bureau of Labor Statistics*.

**Rent Growth YoY** 