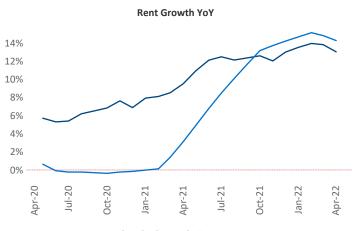

New lease asking **rents** are at **\$1,094**, up **13%** ▲ from the previous year placing Huntsville at **54th** overall in year-over-year rent growth.

Multifamily housing **demand** has been rising with **1,783** ▲ net units absorbed over the past twelve months. This is up **1,284** ▲ units from the previous year's gain of **499** ▲ absorbed units.