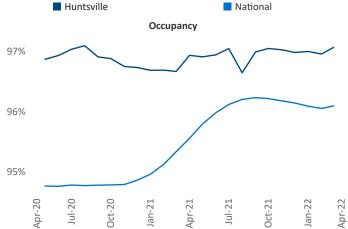

New lease asking **rents** are at **\$1,094**, up **13%** ▲ from the previous year placing Huntsville at **54th** overall in year-over-year rent growth.

Multifamily housing **demand** has been rising with **1,783** ▲ net units absorbed over the past twelve months. This is up **1,284** ▲ units from the previous year's gain of **499** ▲ absorbed units.