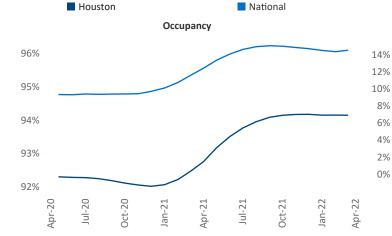

m





Liliana Malai Senior PPC Specialist Liliana.Malai@yardi.com Houston April 2022

Houston is the 2nd largest multifamily market with 690,929 completed units and 82,333 units in development, 24,665 of which have already broken ground.

New lease asking **rents** are at **\$1,287**, up **11.6%** from the previous year placing Houston at **71st** overall in year-over-year rent growth.

Multifamily housing **demand** has been rising with **28,133** A net units absorbed over the past twelve months. This is up **10,428** A units from the previous year's gain of **17,705** A absorbed units.

**Employment** in Houston has grown by **5.7%** ▲ over the past 12 months, while hourly wages have risen by **6.0%** ▲ YoY to **\$30.61** according to the *Bureau of Labor Statistics*.

Rent Growth YoY













## DISCLAIMER

ALTHOUGH EVERY EFFORT IS MADE TO ENSURE THE ACCURACY, TIMELINESS AND COMPLETENESS OF THE INFORMATION PROVIDED IN THIS PUBLICATION, THE INFORMATION IS PROVIDED "AS IS" AND YARDI MATRIX DOES NOT GUARANTEE, WARRANT, REPRESENT OR UNDERTAKE THAT THE INFORMATION PROVIDED IS CORRECT, ACCURATE, CURRENT OR COMPLETE. YARDI MATRIX IS NOT LIABLE FOR ANY LOSS, CLAIM, OR DEMAND ARISING DIRECTLY OR INDIRECTLY FROM ANY USE OR RELIANCE UPON THE INFORMATION CONTAINED HEREIN.

## **COPYRIGHT NOTICE**

This document, publication and/or presentation (collectively, 'document') is protected by copyright, trademark and other intellectual property laws. Use of this document is subject to the terms and conditions of Yardi Systems, Inc. dba Yardi Matrix's Terms of Use <a href="http://www.y