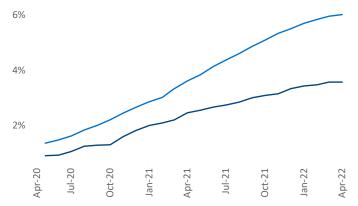

New lease asking **rents** are at **\$1,287**, up **11.6%** from the previous year placing Houston at **71st** overall in year-over-year rent growth.

Multifamily housing **demand** has been rising with **28,133** A net units absorbed over the past twelve months. This is up **10,428** A units from the previous year's gain of **17,705** A absorbed units.

**Employment** in Houston has grown by **5.7%** ▲ over the past 12 months, while hourly wages have risen by **6.0%** ▲ YoY to **\$30.61** according to the *Bureau of Labor Statistics*.

Rent Growth YoY