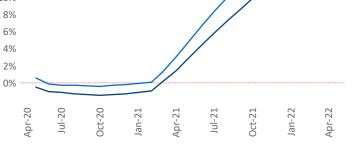

New lease asking **rents** are at **\$1,287**, up **11.6%** from the previous year placing Houston at **71st** overall in year-over-year rent growth.

Multifamily housing **demand** has been rising with **28,133** A net units absorbed over the past twelve months. This is up **10,428** A units from the previous year's gain of **17,705** A absorbed units.