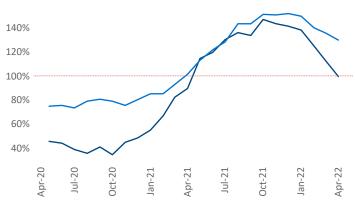

New lease asking **rents** are at **\$1,287**, up **11.6%** from the previous year placing Houston at **71st** overall in year-over-year rent growth.

Multifamily housing **demand** has been rising with **28,133** A net units absorbed over the past twelve months. This is up **10,428** A units from the previous year's gain of **17,705** A absorbed units.