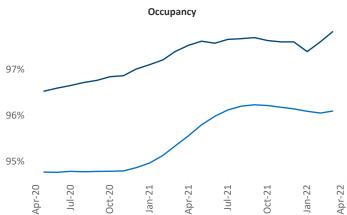

Apr-20

Jul-20

Oct-20

Jan-21

Vice President Senior PPC Specialist Liliana.Malai@yardi.com Jeff.Adler@yardi.com



Harrisburg is the 66th largest multifamily market with 58,657 completed units and 11,503 units in development, 1,325 of which have already broken ground.

New lease asking **rents** are at \$1,322, up 10.4% A from the previous year placing Harrisburg at 84th overall in year-over-year rent growth.

Multifamily housing **demand** has been rising with 946 net units absorbed over the past twelve months. This is down -338 V units from the previous year's gain of 1,284 absorbed units.

**Employment** in Harrisburg has grown by **4.0%** A over the past 12 months, while hourly wages have risen by 2.2% YoY to \$26.27 according to the Bureau of Labor Statistics.

Rent Growth YoY











Jul-21

Oct-21

Apr-22

Jan-22



## DISCLAIMER

ALTHOUGH EVERY EFFORT IS MADE TO ENSURE THE ACCURACY, TIMELINESS AND COMPLETENESS OF THE INFORMATION PROVIDED IN THIS PUBLICATION, THE INFORMATION IS PROVIDED "AS IS" AND YARDI MATRIX DOES NOT GUARANTEE, WARRANT, REPRESENT OR UNDERTAKE THAT THE INFORMATION PROVIDED IS CORRECT, ACCURATE, CURRENT OR COMPLETE. YARDI MATRIX IS NOT LIABLE FOR ANY LOSS, CLAIM, OR DEMAND ARISING DIRECTLY OR INDIRECTLY FROM ANY USE OR RELIANCE UPON THE INFORMATION CONTAINED HEREIN.

## **COPYRIGHT NOTICE**

This document, publication and/or presentation (collectively, 'document') is protected by copyright, trademark and other intellectual property laws. Use of this document is subject to the terms and conditions of Yardi Systems, Inc. dba Yardi Matrix's Term