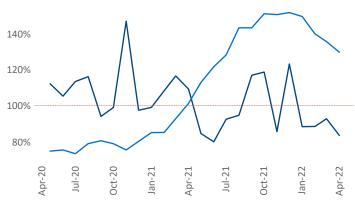

New lease asking **rents** are at \$1,322, up 10.4% A from the previous year placing Harrisburg at 84th overall in year-over-year rent growth.

Multifamily housing **demand** has been rising with 946 net units absorbed over the past twelve months. This is down -338 V units from the previous year's gain of 1,284 absorbed units.