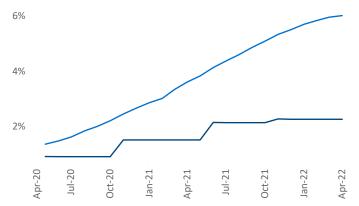

**Employment** in Harrisburg has grown by **4.0%** A over the past 12 months, while hourly wages have risen by 2.2% YoY to \$26.27 according to the Bureau of Labor Statistics.

Rent Growth YoY

Jul-21

Oct-21