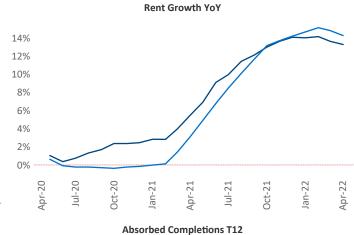

New lease asking **rents** are at \$1,263, up 13.3% ▲ from the previous year placing Greenville at 49th overall in year-over-year rent growth.

Multifamily housing **demand** has been rising with **2,843** ▲ net units absorbed over the past twelve months. This is down **-80** ▼ units from the previous year's gain of **2,923** ▲ absorbed units.