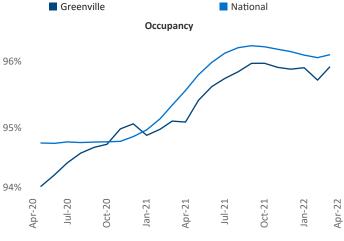

om

Liliana Malai Senior PPC Specialist Liliana.Malai@yardi.com Greenville April 2022

**Greenville** is the **60th** largest multifamily market with **68,550** completed units and **18,163** units in development, **5,002** of which have already broken ground.

New lease asking **rents** are at \$1,263, up 13.3% ▲ from the previous year placing Greenville at 49th overall in year-over-year rent growth.

Multifamily housing **demand** has been rising with **2,843** ▲ net units absorbed over the past twelve months. This is down **-80** ▼ units from the previous year's gain of **2,923** ▲ absorbed units.

**Employment** in Greenville has grown by **3.4%** ▲ over the past 12 months, while hourly wages have risen by **5.1%** ▲ YoY to **\$28.38** according to the *Bureau of Labor Statistics*.











## **DISCLAIMER**

ALTHOUGH EVERY EFFORT IS MADE TO ENSURE THE ACCURACY, TIMELINESS AND COMPLETENESS OF THE INFORMATION PROVIDED IN THIS PUBLICATION, THE INFORMATION IS PROVIDED "AS IS" AND YARDI MATRIX DOES NOT GUARANTEE, WARRANT, REPRESENT OR UNDERTAKE THAT THE INFORMATION PROVIDED IS CORRECT, ACCURATE, CURRENT OR COMPLETE. YARDI MATRIX IS NOT LIABLE FOR ANY LOSS, CLAIM, OR DEMAND ARISING DIRECTLY OR INDIRECTLY FROM ANY USE OR RELIANCE UPON THE INFORMATION CONTAINED HEREIN.

## **COPYRIGHT NOTICE**

This document, publication and/or presentation (collectively, 'document') is protected by copyright, trademark and other intellectual property laws. Use of this document is subject to the terms and conditions of Yardi Systems, Inc. dba Yardi Matrix's Terms of Use <a href="http://www.y