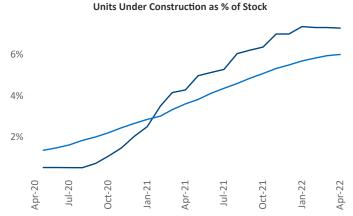

Contacts

Jeff Adler
Vice President
Jeff.Adler@yardi.com

Liliana Malai Senior PPC Specialist Liliana.Malai@yardi.com Greenville April 2022

**Greenville** is the **60th** largest multifamily market with **68,550** completed units and **18,163** units in development, **5,002** of which have already broken ground.