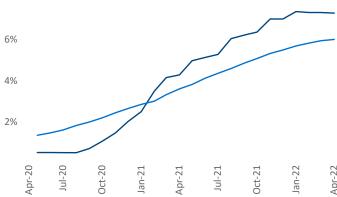

New lease asking **rents** are at \$1,263, up 13.3% ▲ from the previous year placing Greenville at 49th overall in year-over-year rent growth.

Multifamily housing **demand** has been rising with **2,843** ▲ net units absorbed over the past twelve months. This is down **-80** ▼ units from the previous year's gain of **2,923** ▲ absorbed units.