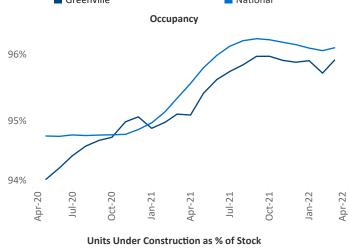

New lease asking **rents** are at \$1,263, up 13.3% ▲ from the previous year placing Greenville at 49th overall in year-over-year rent growth.

Multifamily housing **demand** has been rising with **2,843** ▲ net units absorbed over the past twelve months. This is down **-80** ▼ units from the previous year's gain of **2,923** ▲ absorbed units.