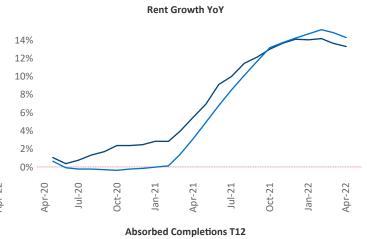

New lease asking **rents** are at \$1,263, up 13.3% ▲ from the previous year placing Greenville at 49th overall in year-over-year rent growth.

Multifamily housing **demand** has been rising with **2,843** ▲ net units absorbed over the past twelve months. This is down **-80** ▼ units from the previous year's gain of **2,923** ▲ absorbed units.