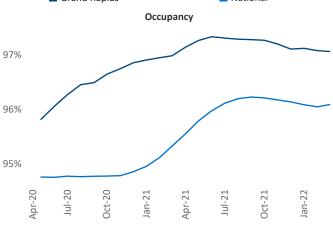

New lease asking **rents** are at \$1,225, up 13.1% ▲ from the previous year placing Grand Rapids at 51st overall in year-over-year rent growth.

Multifamily housing **demand** has been rising with **673** ▲ net units absorbed over the past twelve months. This is down **-1,628** ▼ units from the previous year's gain of **2,301** ▲ absorbed units.