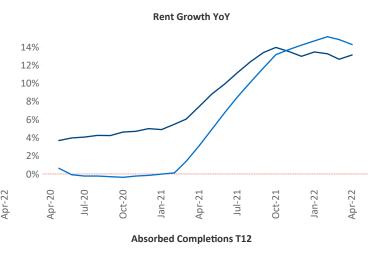

New lease asking **rents** are at \$1,225, up 13.1% ▲ from the previous year placing Grand Rapids at 51st overall in year-over-year rent growth.

Multifamily housing **demand** has been rising with **673** ▲ net units absorbed over the past twelve months. This is down **-1,628** ▼ units from the previous year's gain of **2,301** ▲ absorbed units.