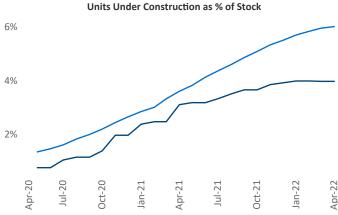

## Grand Rapids April 2022

**Grand Rapids** is the **54th** largest multifamily market with **77,274** completed units and **13,612** units in development, **3,075** of which have already broken ground.