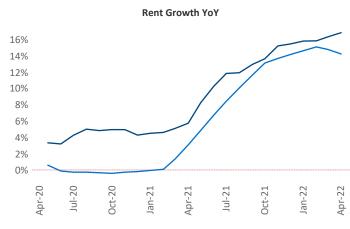

New lease asking **rents** are at \$984, up 16.8% ▲ from the previous year placing Fort Wayne at 25th overall in year-over-year rent growth.

Multifamily housing **demand** has been rising with **92** ▲ net units absorbed over the past twelve months. This is down **-422** ▼ units from the previous year's gain of **514** ▲ absorbed units.