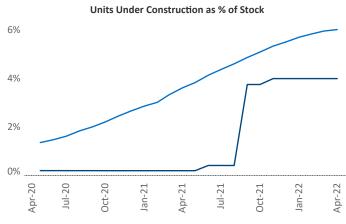

## Contacts

Jeff Adler Vice President Jeff.Adler@yardi.com Liliana Malai Senior PPC Specialist Liliana.Malai@yardi.com Fort Wayne April 2022

**Fort Wayne** is the **104th** largest multifamily market with **27,062** completed units and **4,652** units in development, **1,081** of which have already broken ground.