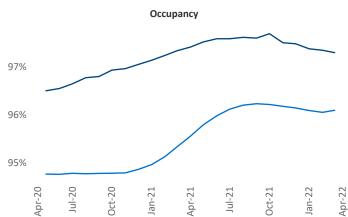

New lease asking **rents** are at \$984, up 16.8% ▲ from the previous year placing Fort Wayne at 25th overall in year-over-year rent growth.

Multifamily housing **demand** has been rising with **92** ▲ net units absorbed over the past twelve months. This is down **-422** ▼ units from the previous year's gain of **514** ▲ absorbed units.