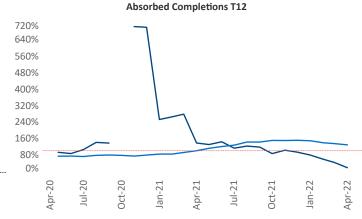

New lease asking **rents** are at \$984, up 16.8% ▲ from the previous year placing Fort Wayne at 25th overall in year-over-year rent growth.

Multifamily housing **demand** has been rising with **92** ▲ net units absorbed over the past twelve months. This is down **-422** ▼ units from the previous year's gain of **514** ▲ absorbed units.