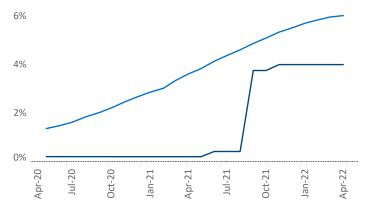

Fort Wayne is the 104th largest multifamily market with27,062 completed units and 4,652 units in development,1,081 of which have already broken ground.

New lease asking **rents** are at **\$984**, up **16.8%** ▲ from the previous year placing Fort Wayne at **25th** overall in year-over-year rent growth.