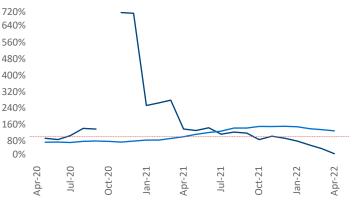

Fort Wayne is the 104th largest multifamily market with27,062 completed units and 4,652 units in development,1,081 of which have already broken ground.

New lease asking **rents** are at **\$984**, up **16.8%** ▲ from the previous year placing Fort Wayne at **25th** overall in year-over-year rent growth.

Multifamily housing **demand** has been rising with **92** ▲ net units absorbed over the past twelve months. This is down -422 ▼ units from the previous year's gain of **514** ▲ absorbed units.

**Employment** in Fort Wayne has grown by **4.1%** ▲ over the past 12 months, while hourly wages have risen by **10.2%** ▲ YoY to **\$30.13** according to the *Bureau of Labor Statistics*.