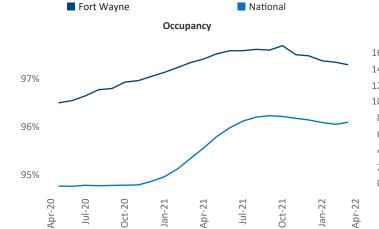

Multifamily housing **demand** has been rising with **92** ▲ net units absorbed over the past twelve months. This is down -422 ▼ units from the previous year's gain of **514** ▲ absorbed units.

**Employment** in Fort Wayne has grown by **4.1%** ▲ over the past 12 months, while hourly wages have risen by **10.2%** ▲ YoY to **\$30.13** according to the *Bureau of Labor Statistics*.