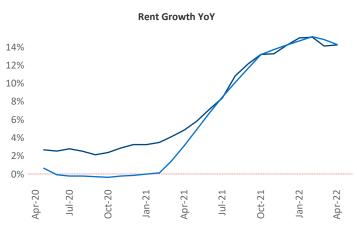

New lease asking **rents** are at **\$964**, up **14.1%** ▲ from the previous year placing El Paso at **41st** overall in year-over-year rent growth.

Multifamily housing **demand** has been rising with **865** ▲ net units absorbed over the past twelve months. This is down -61 ▼ units from the previous year's gain of **926** ▲ absorbed units.