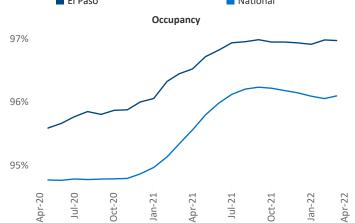

New lease asking **rents** are at **\$964**, up **14.1%** ▲ from the previous year placing El Paso at **41st** overall in year-over-year rent growth.

Multifamily housing **demand** has been rising with **865** ▲ net units absorbed over the past twelve months. This is down -61 ▼ units from the previous year's gain of **926** ▲ absorbed units.