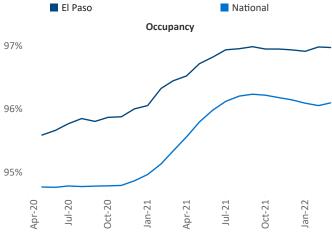

iliana Malai Senior PPC Specialist Liliana.Malai@yardi.com

Contacts

El Paso April 2022



**El Paso** is the **71st** largest multifamily market with **54,090** completed units and **6,902** units in development, **1,353** of which have already broken ground.

New lease asking **rents** are at **\$964**, up **14.1%** ▲ from the previous year placing El Paso at **41st** overall in year-over-year rent growth.

Multifamily housing **demand** has been rising with **865** ▲ net units absorbed over the past twelve months. This is down **-61** ▼ units from the previous year's gain of **926** ▲ absorbed units.

**Employment** in El Paso has grown by **2.7%** ▲ over the past 12 months, while hourly wages have risen by **11.2%** ▲ YoY to **\$21.35** according to the *Bureau of Labor Statistics*.