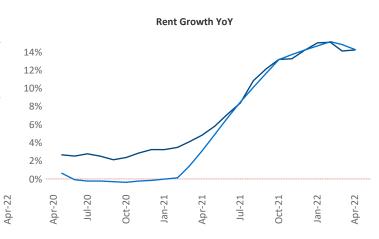

New lease asking **rents** are at **\$964**, up **14.1%** ▲ from the previous year placing El Paso at **41st** overall in year-over-year rent growth.

Multifamily housing **demand** has been rising with **865** ▲ net units absorbed over the past twelve months. This is down **-61** ▼ units from the previous year's gain of **926** ▲ absorbed units.