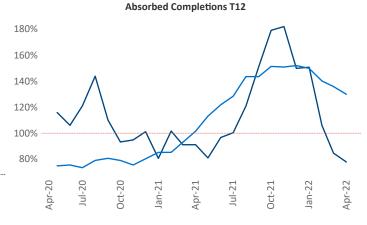

New lease asking **rents** are at **\$964**, up **14.1%** ▲ from the previous year placing El Paso at **41st** overall in year-over-year rent growth.

Multifamily housing **demand** has been rising with **865** ▲ net units absorbed over the past twelve months. This is down **-61** ▼ units from the previous year's gain of **926** ▲ absorbed units.