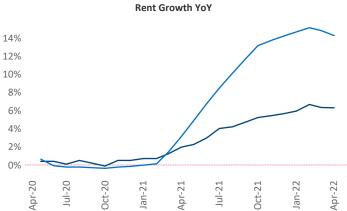

New lease asking **rents** are at **\$1,045**, up **6.2%** from the previous year placing Des Moines at **119th** overall in year-over-year rent growth.

Multifamily housing **demand** has been rising with **2,080** ▲ net units absorbed over the past twelve months. This is up **1,046** ▲ units from the previous year's gain of **1,034** ▲ absorbed units.