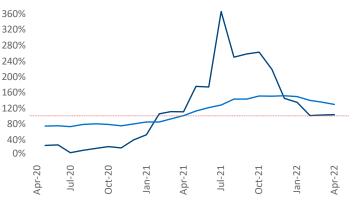

New lease asking **rents** are at **\$1,045**, up **6.2%** from the previous year placing Des Moines at **119th** overall in year-over-year rent growth.

Multifamily housing **demand** has been rising with **2,080** ▲ net units absorbed over the past twelve months. This is up **1,046** ▲ units from the previous year's gain of **1,034** ▲ absorbed units.