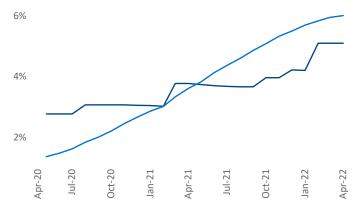

**Employment** in Des Moines has grown by **3.6%** ▲ over the past 12 months, while hourly wages have risen by **4.1%** ▲ YoY to **\$31.36** according to the *Bureau of Labor Statistics*.

Units Under Construction as % of Stock