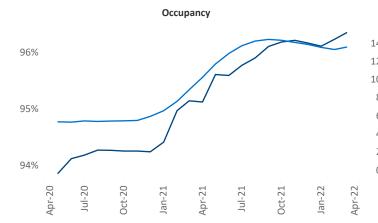

New lease asking **rents** are at **\$1,045**, up **6.2%** from the previous year placing Des Moines at **119th** overall in year-over-year rent growth.

Multifamily housing **demand** has been rising with **2,080** ▲ net units absorbed over the past twelve months. This is up **1,046** ▲ units from the previous year's gain of **1,034** ▲ absorbed units.