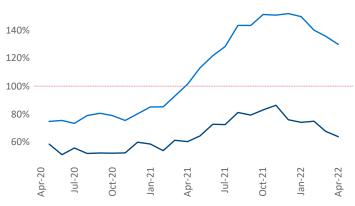

New lease asking **rents** are at **\$1,847**, up **13.1%** from the previous year placing Denver at **52nd** overall in year-over-year rent growth.

Multifamily housing **demand** has been rising with **11,183** ▲ net units absorbed over the past twelve months. This is down -2,655 ▼ units from the previous year's gain of **13,838** ▲ absorbed units.