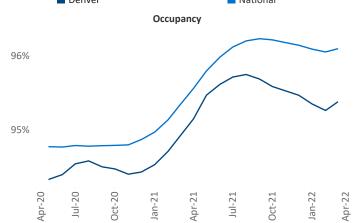

## Contacts

Jeff Adler Vice President Jeff.Adler@yardi.com









## Liliana Malai Senior PPC Specialist

Liliana.Malai@yardi.com

Denver

April 2022

**Denver** is the **11th** largest multifamily market with **302,243** completed units and **136,000** units in development, **26,128** of which have already broken ground.

New lease asking **rents** are at **\$1,847**, up **13.1%** from the previous year placing Denver at **52nd** overall in year-over-year rent growth.

Multifamily housing **demand** has been rising with **11,183** ▲ net units absorbed over the past twelve months. This is down -2,655 ▼ units from the previous year's gain of **13,838** ▲ absorbed units.

**Employment** in Denver has grown by **4.9%** ▲ over the past 12 months, while hourly wages have risen by **9.8%** ▲ YoY to **\$34.54** according to the *Bureau of Labor Statistics