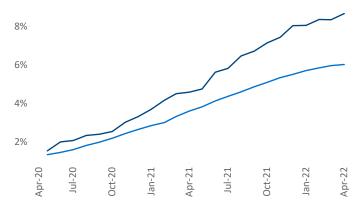

New lease asking **rents** are at **\$1,847**, up **13.1%** from the previous year placing Denver at **52nd** overall in year-over-year rent growth.

Multifamily housing **demand** has been rising with **11,183** ▲ net units absorbed over the past twelve months. This is down -2,655 ▼ units from the previous year's gain of **13,838** ▲ absorbed units.