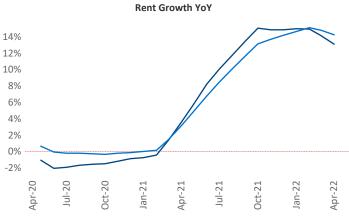

New lease asking **rents** are at **\$1,847**, up **13.1%** from the previous year placing Denver at **52nd** overall in year-over-year rent growth.

Multifamily housing **demand** has been rising with **11,183** ▲ net units absorbed over the past twelve months. This is down -2,655 ▼ units from the previous year's gain of **13,838** ▲ absorbed units.