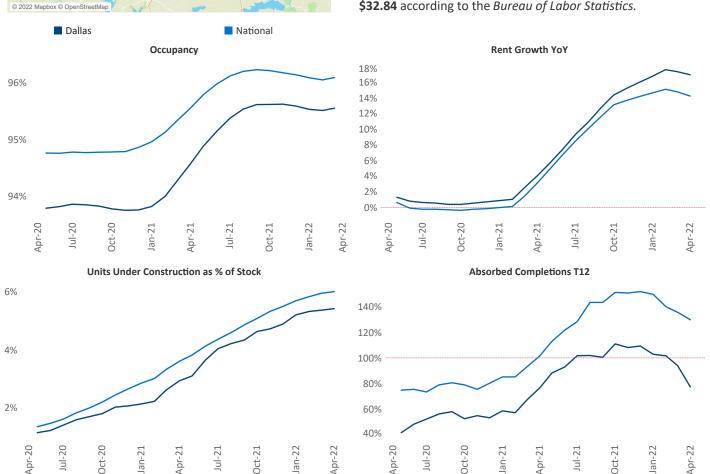

McKinney

Garland

45

Liliana Malai Senior PPC Specialist Liliana.Malai@yardi.com Dallas April 2022

**Dallas** is the **1st** largest multifamily market with **827,707** completed units and **173,923** units in development, **44,918** of which have already broken ground.

New lease asking **rents** are at \$1,502, up 17% ▲ from the previous year placing Dallas at 24th overall in year-over-year rent growth.

Multifamily housing **demand** has been rising with **33,443** ▲ net units absorbed over the past twelve months. This is up **780** ▲ units from the previous year's gain of **32,663** ▲ absorbed units.

**Employment** in Dallas has grown by **6.9%** ▲ over the past 12 months, while hourly wages have risen by **8.5%** ▲ YoY to **\$32.84** according to the *Bureau of Labor Statistics*.