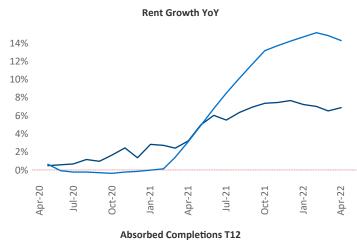

New lease asking **rents** are at \$1,135, up 6.9% ▲ from the previous year placing Corpus Christi at 114th overall in year-over-year rent growth.

Multifamily housing **demand** has been rising with **104** ▲ net units absorbed over the past twelve months. This is down **-1,060** ▼ units from the previous year's gain of **1,164** ▲ absorbed units.