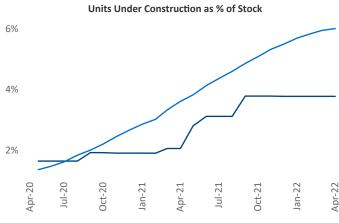

## Contacts

Jeff Adler Vice President Jeff.Adler@yardi.com Liliana Malai Senior PPC Specialist Liliana.Malai@yardi.com Corpus Christi April 2022

**Corpus Christi** is the **91st** largest multifamily market with **35,917** completed units and **7,144** units in development, **1,357** of which have already broken ground.