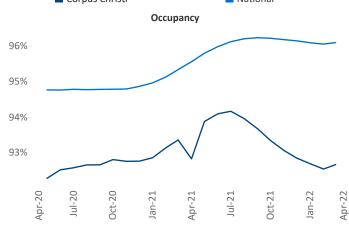

New lease asking **rents** are at \$1,135, up 6.9% ▲ from the previous year placing Corpus Christi at 114th overall in year-over-year rent growth.

Multifamily housing **demand** has been rising with **104** ▲ net units absorbed over the past twelve months. This is down **-1,060** ▼ units from the previous year's gain of **1,164** ▲ absorbed units.