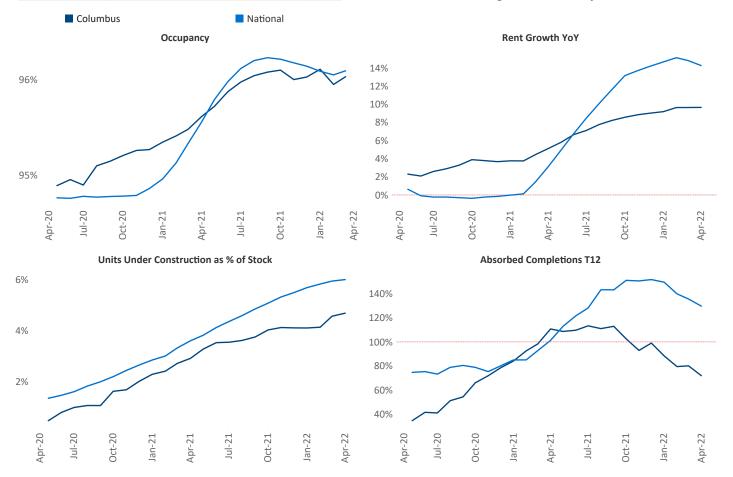

Columbus is the 27th largest multifamily market with 187,079 completed units and 39,958 units in development, 8,789 of which have already broken ground.

New lease asking **rents** are at \$1,170, up 9.6% ▲ from the previous year placing Columbus at 94th overall in year-over-year rent growth.

Multifamily housing demand has been rising with 6,073 ▲ net units absorbed over the past twelve months. This is down -341 ▼ units from the previous year's gain of 6,414 ▲ absorbed units.

**Employment** in Columbus has grown by 2.4% ▲ over the past 12 months, while hourly wages have risen by 7.7% A YoY to \$28.08 according to the Bureau of Labor Statistics.