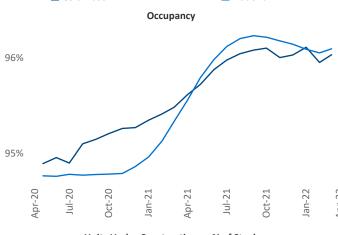

New lease asking **rents** are at \$1,170, up 9.6% ▲ from the previous year placing Columbus at 94th overall in year-over-year rent growth.

Multifamily housing **demand** has been rising with **6,073** ▲ net units absorbed over the past twelve months. This is down **-341** ▼ units from the previous year's gain of **6,414** ▲ absorbed units.