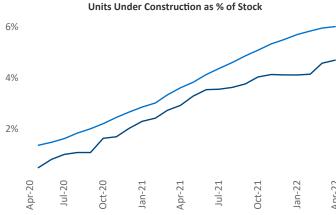

Jeff Adler Vice President Jeff.Adler@yardi.com

Liliana Malai Senior PPC Specialist Liliana.Malai@yardi.com

Contacts

Columbus April 2022

**Columbus** is the **27th** largest multifamily market with **187,079** completed units and **39,958** units in development, **8,789** of which have already broken ground.