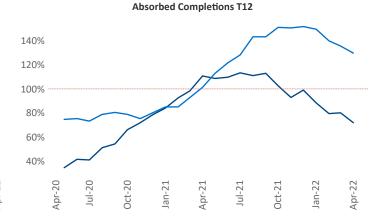

New lease asking **rents** are at \$1,170, up 9.6% ▲ from the previous year placing Columbus at 94th overall in year-over-year rent growth.

Multifamily housing **demand** has been rising with **6,073** ▲ net units absorbed over the past twelve months. This is down **-341** ▼ units from the previous year's gain of **6,414** ▲ absorbed units.