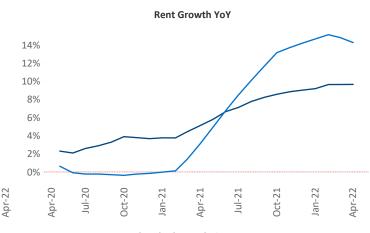

New lease asking **rents** are at \$1,170, up 9.6% ▲ from the previous year placing Columbus at 94th overall in year-over-year rent growth.

Multifamily housing **demand** has been rising with **6,073** ▲ net units absorbed over the past twelve months. This is down **-341** ▼ units from the previous year's gain of **6,414** ▲ absorbed units.